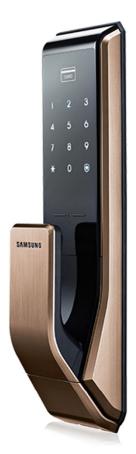

# SHP-DP717

#### **Features**

- \* New Push-Pull design is easier to use.
- \* (Push to enter, pull to exit)
- \* Automatic wake-up on approaching by using IR sensor
- \* The door lock status is displayed on the front panel in text for the user's convenience
- \* Manner mode is available for quiet entrances in late nights (Button sound is muted.)