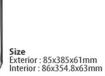

## **Specifications**

| Password              | 4 ~ 12 digit number combination   |  |  |
|-----------------------|-----------------------------------|--|--|
| RFID<br>Card/Password | Capacity 31 (max.)                |  |  |
| Door<br>thickness     | AML220 : 40 ~ 60 mm               |  |  |
|                       | AML320 : 61 ~ 80 mm               |  |  |
| Power                 | DC 6V (AA Alkaline batteries) x 8 |  |  |
| Battery life          | Approximately 12 months           |  |  |
|                       | (Average - 10 times per day)      |  |  |