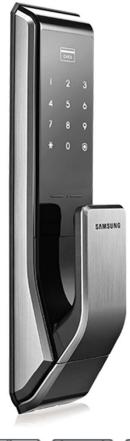

# SHP-DP717

#### **Features**

- \* New Push-Pull design is easier to use.
- \* (Push to enter, pull to exit)
- \* Automatic wake-up on approaching by using IR sensor
- \* The door lock status is displayed on the front panel in text for the user's convenience
- \* Manner mode is available for quiet entrances in late nights (Button sound is muted.)

### **Interior body**