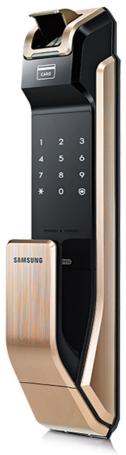

#### **Features**

- \* New Push-Pull design is easier to use.
- \* (Push to enter, pull to exit)
- \* Speedy and accurate access with the optical finger print authentication
- \* Automatic wake-up on approaching by using IR sensor
- \* The door lock status is displayed on the front panel in text for the user's convenience
- Manner mode is available for quiet entrances in late nights (Button sound is muted)