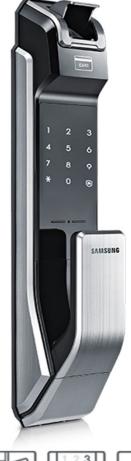

#### **Features**

- \* New Push-Pull design is easier to use.
- \* (Push to enter, pull to exit)
- \* Speedy and accurate access with the optical finger print authentication
- \* Automatic wake-up on approaching by using IR sensor
- \* The door lock status is displayed on the front panel in text for the user's convenience
- Manner mode is available for quiet entrances in late nights (Button sound is muted)